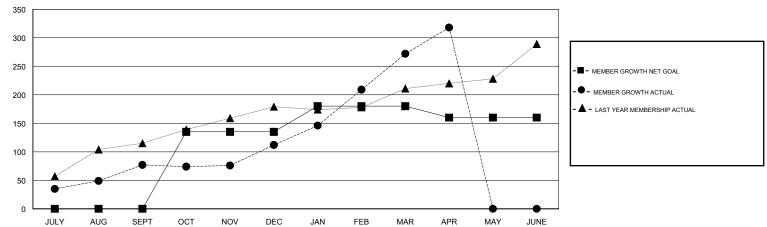

## GOALS AND ACTUAL MEMBERS CUMULATIVE

| DROPPED CLUBS: 0  DROPPED MEMBERS |     | 58 CLUBS OF 109 ADDED 1 OR MORE<br>NEW MEMBERS | GENDER DISTRIBUTION  MALE 3,072 (84.30%)  FEMALE 572 (15.70%)  Women Percentage Fiscal Year Goal: 7% |     |
|-----------------------------------|-----|------------------------------------------------|------------------------------------------------------------------------------------------------------|-----|
| DECEASED                          | 12  | CLICK HERE FOR CUMULATIVE                      | TOTAL FAMILY UNIT MEMBERS                                                                            | 858 |
| CLUB CANCELLED                    | 0   | MEMBERSHIP DATA                                |                                                                                                      | 400 |
| OTHER                             | 227 |                                                | FAMILY MEMBERS PAYING HALF  DUES                                                                     | 489 |
| TOTAL                             | 239 |                                                |                                                                                                      |     |