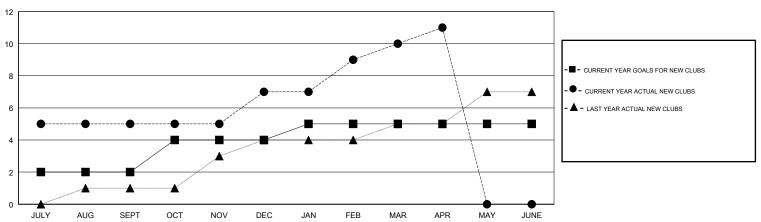

| 2             | 5         | 0             | JULY/AUG/SEPT         | 0                         | 218                     | 133                                          |
| OCT/NOV/DEC           | 2             | 2         | 0             | OCT/NOV/DEC           | 135                       | 84                      | 45                                           |
| JAN/FEB/MAR           | 1             | 3         | 0             | JAN/FEB/MAR           | 45                        | 217                     | 47                                           |
| APR/MAY/JUNE          | 0             | 1         | 0             | APR/MAY/JUNE          | -20                       | 61                      | 14                                           |

# GOALS AND ACTUAL NEW CLUBS CUMULATIVE



## GOALS AND ACTUAL MEMBERS CUMULATIVE



| DROPPED CLUBS: 0  DROPPED MEMBERS |     | 58 CLUBS OF 109 ADDED 1 OR MORE<br>NEW MEMBERS | GENDER DISTRIBUTION  MALE 3,072 (84.30%)  FEMALE 572 (15.70%)  Women Percentage Fiscal Year Goal: 7% |     |
|-----------------------------------|-----|------------------------------------------------|------------------------------------------------------------------------------------------------------|-----|
| DECEASED                          | 12  | CLICK HERE FOR CUMULATIVE                      | TOTAL FAMILY UNIT MEMBERS                                                                            | 858 |
| CLUB CANCELLED                    | 0   | MEMBERSHIP DATA                                |